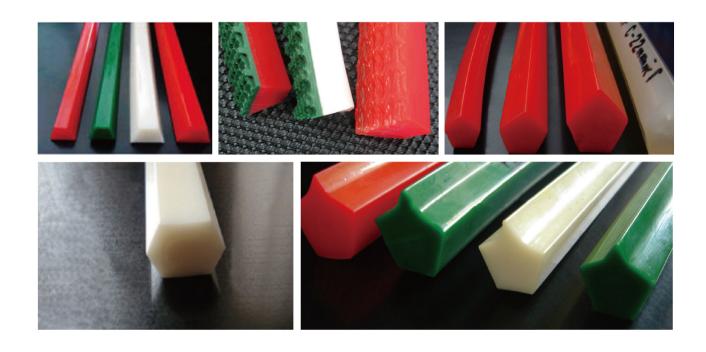

#### 聚氨酯三角带 PU triangular belt

| 型号 Specification | X(mm) | H(mm) | M/ 卷 M/rolls | 夹芯 Reinforced cord |
|------------------|-------|-------|--------------|--------------------|
| A                | 13    | 8     | 50           | •                  |
| В                | 17    | 11    | 50           | •                  |
| С                | 22    | 14    | 50           | •                  |
| D                | 32    | 19    | 50           | •                  |
| M                | 8     | 4     | 50           | •                  |
| Z                | 10    | 5     | 50           | •                  |

### 聚氨脂花纹带 PU super grip belt

| 型号 Specification | X(mm) | H(mm) | Z(mm) | M/ 卷 M/rolls | 夹芯 Reinforced cord | 表面 PVC 花纹 With<br>PVC Pattern |
|------------------|-------|-------|-------|--------------|--------------------|-------------------------------|
| A                | 13    | 8     | 3.5   | 50           | •                  | •                             |
| В                | 17    | 11    | 3.5   | 50           | •                  | •                             |
| С                | 22    | 14    | 3.5   | 50           | •                  | •                             |
| D                | 32    | 19    | 3.5   | 50           | •                  | •                             |
| M                | 8     | 4     |       | 50           | •                  | •                             |
| Z                | 10    | 5     | 3.5   | 50           | •                  | •                             |

#### 聚氨酯五角带 PU pentagonalbelt

| 型号 Specification | X(mm) | H(mm) | 硬度 Hardness(A) | M/ 卷 M/rolls | 夹芯 Reinforced cord |
|------------------|-------|-------|----------------|--------------|--------------------|
| A                | 13    | 17    | 90             | 30           | •                  |
| В                | 17    | 22    | 90             | 30           | •                  |
| С                | 22    | 28    | 90             | 30           | •                  |